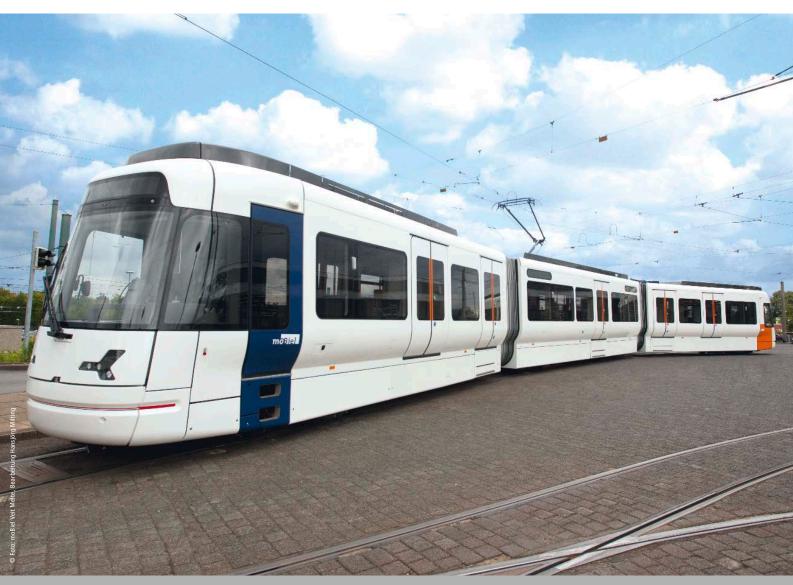

Light Rail Vehicle Vamos GTZ8-B Bielefeld, Germany

The Vamos took up revenue service in December 2011. The three-car bi-directional air conditioned light rail vehicle is dimensioned to carry 230 passengers. It has a very modern, well designed and spacious indoor environment and is equipped with a video monitoring system.