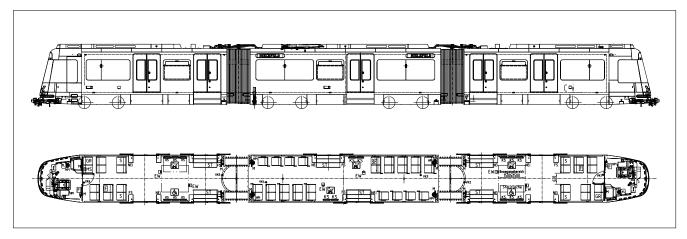

| Technical data              |                                                                                             |
|-----------------------------|---------------------------------------------------------------------------------------------|
| Vehicle length              | 34.3 m                                                                                      |
| Vehicle width               | 2.65 m (2.30 m below the platform level)                                                    |
| Vehicle height              | 3.62 m                                                                                      |
| Low-floor share             | 0 %                                                                                         |
| Boarding height             | 0.92 m                                                                                      |
| Tare weight                 | 55,905 kg                                                                                   |
| Track gauge                 | 1,000 mm                                                                                    |
| Doors                       | 10                                                                                          |
| Seats/folding seats         | 52/16                                                                                       |
| Standing room               | 162                                                                                         |
| Wheel diameter (new / worn) | 681 / 600 mm                                                                                |
| Overhead line voltage       | DC 750 V                                                                                    |
| Power                       | 8 x 80 kW                                                                                   |
| Maximum speed               | 80 km/h                                                                                     |
| Design                      | according to BOStrab specification                                                          |
| Specific features           | carbody narrower below the platform level, state-of-the-art driver's cab with touch screens |